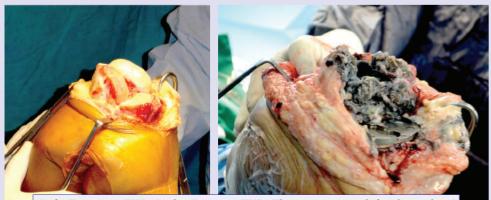

Issue No. 8 | Volume No. 2 | Published on 1 August 2017

Primary [first time] TKR prosthesis [left] and revision TKR prosthesis [right]. The primary artificial joint has only three parts, for the femur, for the tibia and the plastic insert between them. While the revision knee joint contains about 8 - 13 separate parts, each of which has to be fitted with the other or the bone during surgery... No wonder revision TKR is such a complex surgery

## **Revision TKR prostheses**

surgery remains a complex procedure

5