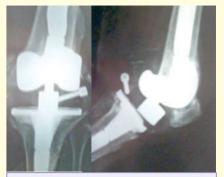

*Pre-operative x-ray showing the* loose screw trapped at the back of the knee.

*Post-operative photo showing the* newly reconstructed knee.

ful evaluation and discussed the pros Cavasjibhai could get up the next day