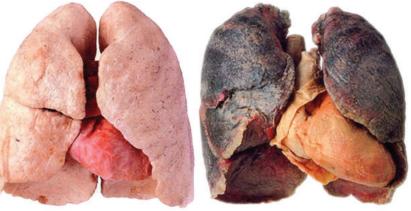

પણ ફેફસાની તપાસ કરવામાં આવે છે

ડાબે-તંદરસ્ત વ્યક્તિના ફેફસા. જમણે-સીગારેટ, બીડી, તમાક વગેરેનું નિયમિત સેવન બાદ ફેફસાની હાલત.

પરફ્યુમ-સ્પ્રે ના કારણે વારંવાર સારવાર પછી પણ આ તકલીફ ઉધરસ, નાકમાંથી પાણી પડવું, છીકો, વારંવાર થાય છે ? • શું તમને ધૂળ, ધુમાડો, પાળેલા નાક બંધ થઈ જવું, અથવા શ્વાસની • આ ઉપરાંત એવા લોકો જેમણે વરસો તકલીફ વગેરે થાય છે ?