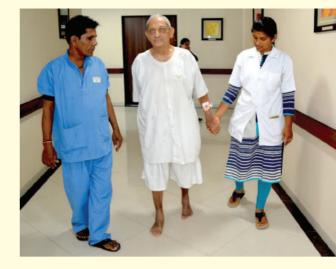

It is difficult to believe that the patient used to be wheel chair bound before but a few days .. Free from the wheelchair. Mr Cavasjibhai's joy is obvious on his face as he walks on the third day after surgery. with the help of physiotherapists

started observing that his knee has be- If no knee correction surgery was done Now both Jahanbux and Cavasjibhai come unstable. He took medical advice on Cavasjibhai, it was likely that the are a happy pair. Cavasjibhai can now live an independent life in Surat whilst the parts of his artificial knee had now Cavasjibhai's family decided to put the son can work in Sharjah confident come apart. A connecting screw had got faith in the Welcare Team and infra- and comfortable that his father is free loose and had moved to the back side of structure for a third knee surgery. The from pain. These are the wonders of