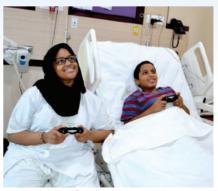

> A gathering of families... 14 yr old Libna [third from *left] and Swaleh [12, on* bed] underwent deformity correction surgeries at Welcare. Now they have become friends and play video games together during their hospital stay!