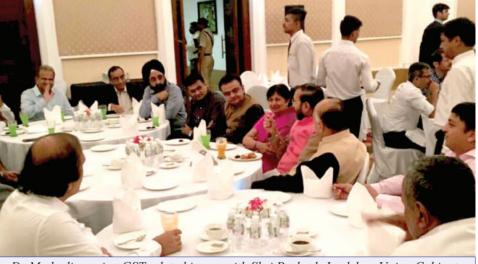

# Version of the second s

LIVE RIGHT, LIVE HEALTHY A Patient Education Initiative by 'Arthritis Foundation'

Honoured to be asked... Dr Mody with Union Minister Javdekar L to R: Dr Bharat Mody, Ms Geeta Goradia and Hon. Mr Javdekar during a luncheon meeting with top service providers of Vadodara city

# Dr Mody invited to meet HRD Minister Shri Prakash Javdekar

India is experiencing a toms and Excise, Vadodara is successful and some of the transformational indirect tax was given the responsibility small problems are addressed regime in the form of Goods of selecting key people from in due course of time.' & Service Tax [GST]. The different sections to have a It is to be noted that whilst Central Government is keen one on one meeting with the healthcare is an exempt secto ensure that the roll out is minister. From the healthcare tor, which means the doctors as smooth as possible. Hon- arena the person selected for and hospitals will not have orable Prime Minister Shri this important meeting was to collect GST from patients Narendra Modi has advised Dr Bharat Mody. all senior cabinet ministers Said Dr Mody: 'It was a healthcare provider will have to travel to different parts very good opportunity to to pay GST on the goods and of the country and take one convey some of the chal-services which they offer for on one feedback about the lenges posed by the new tax providing treatment. While impact, implications and im- regime and at the same time most purchases will not have plementation of this tax from understand the provisions significant increases in cost, leading members of different planned by the government certain items like implants sections of the society.

Dr Mody discussing GST related issues with Shri Prakash Javdekar, Union Cabinet Minister, HRD, with other luminaries of Vadodara like Chief Commissioner C & E Shri *Arvind Singh, Shri Baheti [Alembic], Smt Geeta Goradia, Shri Dilip Shah and others.* 