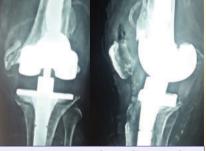

Left: First time TKR. Right: Revision TKR. The pictures speak for themselves! 20 San Long L

Issue No. 8 | Volume No. 2 | Published on 1 August 2017

the knee; increased pain or stall metal pieces such as

Issue No. 8 | Volume No. 2 | Published on 1 August 2017

Primary [first time] TKR prosthesis [left] and revision TKR prosthesis [right]. The primary artificial joint has only three parts, for the femur, for the tibia and the plastic insert between them. While the revision knee joint contains about 8 - 13 separate parts, each of which has to be fitted with the other or the bone during surgery... No wonder revision TKR is such a complex surgery

## **Revision TKR prostheses**

surgery remains a complex procedure

5