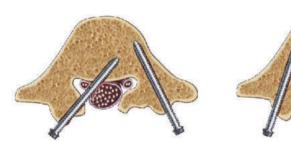

# using screws

In the complex three dimensional geometry of the spine it is very difficult to fix screws to stabilise the spine. One wrong screw placement will lead to pain and/or loss of func-

Screws are used to stabilize the diseased and weakened vertebral column. Left: Wrongly placed screws do more damage than good. Right: Correctly placed screws strengthen the unstable vertebral column by an interlocking mechanism.