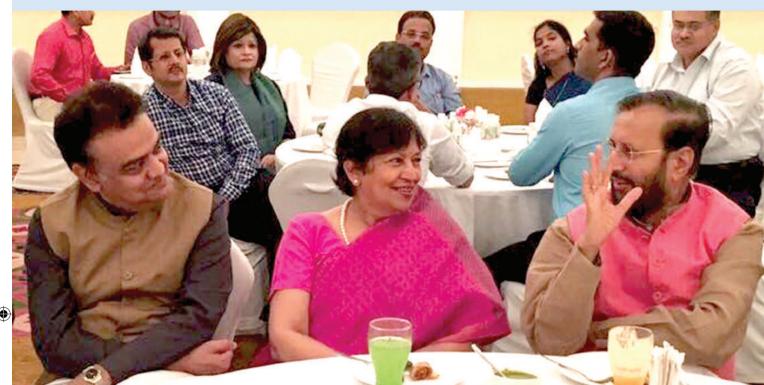

# Version of the second s

LIVE RIGHT, LIVE HEALTHY A Patient Education Initiative by 'Arthritis Foundation'

Honoured to be asked... Dr Mody with Union Minister Javdekar L to R: Dr Bharat Mody, Ms Geeta Goradia and Hon. Mr Javdekar during a luncheon meeting with top service providers of Vadodara city

# Dr Mody invited to meet HRD Minister Shri Prakash Javdekar

India is experiencing a toms and Excise, Vadodara is successful and some of the transformational indirect tax was given the responsibility small problems are addressed regime in the form of Goods of selecting key people from in due course of time.' & Service Tax [GST]. The different sections to have a It is to be noted that whilst Central Government is keen one on one meeting with the healthcare is an exempt secto ensure that the roll out is minister. From the healthcare tor, which means the doctors as smooth as possible. Hon- arena the person selected for and hospitals will not have orable Prime Minister Shri this important meeting was to collect GST from patients Narendra Modi has advised Dr Bharat Mody. all senior cabinet ministers Said Dr Mody: 'It was a healthcare provider will have to travel to different parts very good opportunity to to pay GST on the goods and of the country and take one convey some of the chal-services which they offer for on one feedback about the lenges posed by the new tax providing treatment. While impact, implications and im- regime and at the same time most purchases will not have plementation of this tax from understand the provisions significant increases in cost, leading members of different planned by the government certain items like implants sections of the society.

Dr Mody discussing GST related issues with Shri Prakash Javdekar, Union Cabinet Minister, HRD, with other luminaries of Vadodara like Chief Commissioner C & E Shri *Arvind Singh, Shri Baheti [Alembic], Smt Geeta Goradia, Shri Dilip Shah and others.* 