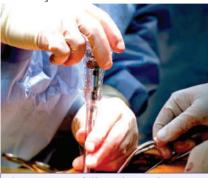

#### The Spinal Column

The Spinal Column [aka Spine] is vertebra] that interlock with each other. vertebral column. This re-

formed with 33 individual bones [called alignment and instability of the

*Surgeon carefully tightens the screw* 