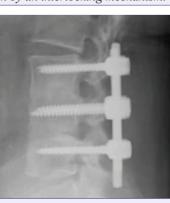

# Fitting Screws Accurately while Fixing the Spine

State of the Art technology 'Smart Screwdrivers' guide accurate placement of screws

#### The Spinal Column

The Spinal Column [aka Spine] is vertebra] that interlock with each other. vertebral column. This re-

formed with 33 individual bones [called alignment and instability of the

*Surgeon carefully tightens the screw* 

# using screws

In the complex three dimensional geometry of the spine it is very difficult to fix screws to stabilise the spine. One wrong screw placement will lead to pain and/or loss of func-

Screws are used to stabilize the diseased and weakened vertebral column. Left: Wrongly placed screws do more damage than good. Right: Correctly placed screws strengthen the unstable vertebral column by an interlocking mechanism.

*Left: Front view of properinterlocked screws. Right: side view of the same* patient. Successful surgeries make the patient pain & symptom free.

> Issue No. 8 | Volume No. 2 | Published on 1 August 2017 Nelcare TODA